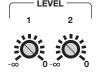

# Step 8 - Adjusting Attenuation

Adjust the audio attenuation using the rear panel potentiometers as shown below (see "Rear Panel Features and Operation" in the User Guide for more information).

**NOTE:** On some models, this adjustment is referred to as "level". The function is the same, whichever way your product is labeled.

XPA 1002 Series XI

XPA 2001 Series

XPA 1002

XPA 2001 Series